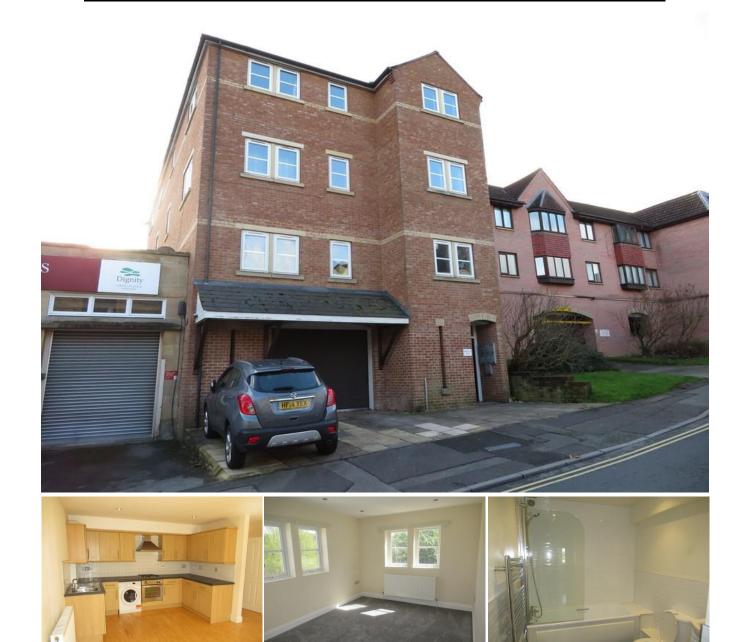

## South Street, Yeovil - 2 Bed Second Floor Flat

# South Street, Yeovil, BA20 1QR Monthly Rental Of £895

2 Double bedroom second floor flat, situated in the centre of Yeovil just a short walk from the High Street. Open plan kitchen/living area, a white bathroom suite, double glazed windows throughout, gas central heating and Secure parking. EPC-C, CTB-B

#### **Living Room**

Rear aspect living room with double glazed windows and french doors with Juliet balcony. The living room is open plan with the kitchen.

#### Kitchen

Open plan kitchen with lots of space on the work top and plenty of storage with the base and wall units. Fitted oven and gas hob with extractor hood above, stainless steel kitchen sink.

#### **Bedroom 1**

Spacious double bedroom with built in cupboard and double glazed windows to the rear and side aspect.

#### **Bedroom 2**

Double bedroom with built in cupboard and double glazed windows.

### **Family Bathroom**

White bathroom suite that includes bath with shower, electric heated towel rail. wc, and wash hand basin with mirror.

#### **Outside**

Secure undercroft parking space.