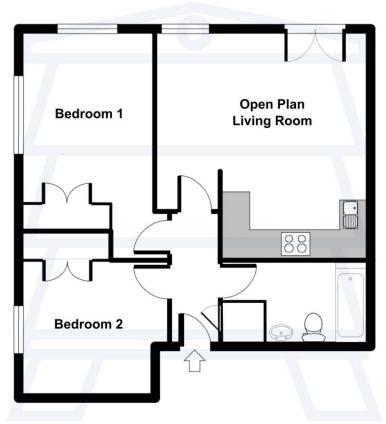

#### **Living Room**

Rear aspect living room with double glazed windows and french doors with Juliet balcony. The living room is open plan with the kitchen.

#### Kitchen

Open plan kitchen with lots of space on the work top and plenty of storage with the base and wall units. Fitted oven and gas hob with extractor hood above, stainless steel kitchen sink.

#### **Bedroom 1**

Spacious double bedroom with built in cupboard and double glazed windows to the rear and side aspect.

#### **Bedroom 2**

Double bedroom with built in cupboard and double glazed windows.

### **Family Bathroom**

White bathroom suite that includes bath with shower, electric heated towel rail. wc, and wash hand basin with mirror.