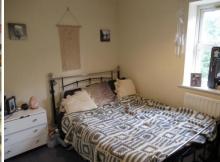

#### Bedroom 1 - 11' 11" x 7' 8" (3.62m x 2.34m)

Front aspect bedroom with double glazed window and radiator.

#### Bedroom 2 - 9' 9" x 7' 8" (2.98m x 2.34m)

Front aspect bedroom with double glazed window and radiator.