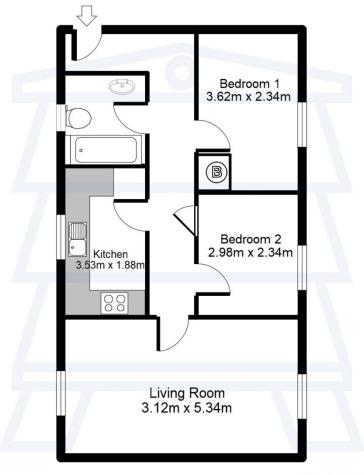

#### **Communal Entrance**

Phone Intercom to the flat and a communal stairway leading up to the flat.

#### First Floor

#### Hallway

Doors leading through to:

#### Living Room - 10' 3" x 17' 6" (3.12m x 5.34m)

Dual aspect living room with double glazed windows with radiators below, an electric fire with cream painted wood surround.

#### Kitchen - 11' 7" x 6' 2" (3.53m x 1.88m)

Rear aspect fitted kitchen with wall and base units, double glazed window above the stainless steal kitchen sink and drainer with mixer tap and 1.5 bowl. Integrated oven and gas hob, space for dishwasher, washing machine and fridge freezer. Radiator with towel rail above.

#### Bedroom 1 - 11' 11" x 7' 8" (3.62m x 2.34m)

Front aspect bedroom with double glazed window and radiator.

#### Bedroom 2 - 9' 9" x 7' 8" (2.98m x 2.34m)

Front aspect bedroom with double glazed window and radiator.

#### **Outside**

Allocated parking space.