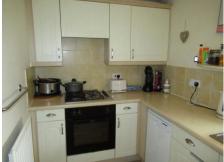

#### Kitchen - 11' 7" x 6' 2" (3.53m x 1.88m)

Rear aspect fitted kitchen with wall and base units, double glazed window above the stainless steal kitchen sink and drainer with mixer tap and 1.5 bowl. Integrated oven and gas hob, space for dishwasher, washing machine and fridge freezer. Radiator with towel rail above.