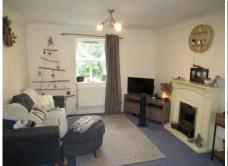

#### Living Room - 10' 3" x 17' 6" (3.12m x 5.34m)

Dual aspect living room with double glazed windows with radiators below, an electric fire with cream painted wood surround.